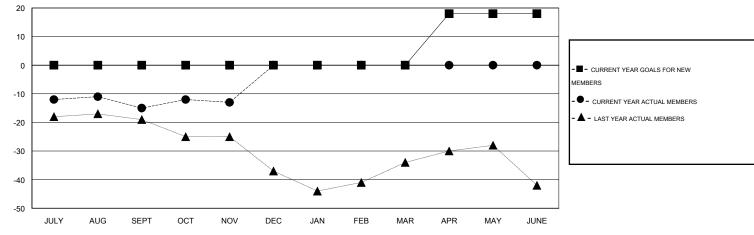

## GOALS AND ACTUAL NEW CLUBS CUMULATIVE

| DROPPED CLUBS: 0  DROPPED MEMBERS |    | 18 CLUBS OF 39 ADDED 1 OR MORE<br>NEW MEMBERS | GENDER DISTRIBU<br>MALE<br>FEMALE | TION<br>1,112 (81.11%)<br>259 (18.89%) |          |
|-----------------------------------|----|-----------------------------------------------|-----------------------------------|----------------------------------------|----------|
| DECEASED                          | 8  | CLICK HERE FOR HEALTH ASSESSMENT DATA         | FAMILY UNIT MEMBERS               |                                        | 190      |
| CLUB CANCELLED                    | 0  |                                               |                                   |                                        |          |
| OTHER                             | 48 |                                               | HEAD OF HOUSEHOLD                 |                                        | 93<br>97 |
| TOTAL                             | 56 |                                               | NON-HEAD OF HOUSEHOLD             |                                        |          |